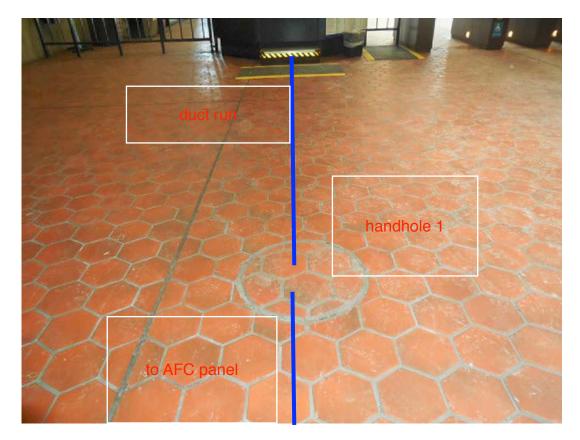

Photo #1 – K03 Virginia Square: Duct run from kiosk to handhole 1

Photo #2 – K03 Virginia Square: Duct run from kiosk to handhole 2 and handhole 3