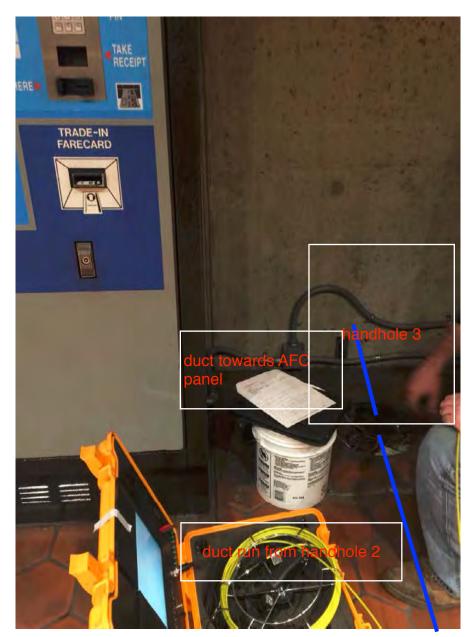

## Photo #3 – K03 Virginia Square: Handhole 3 to AFC panel

Photo #4 – K03 Virginia Square: Duct into AFC panel from handhole 3

|                                                | Mezz                                                     | anine I                         | nspe                   | ection Report (                                           | Scoping)                                                                                                |
|------------------------------------------------|----------------------------------------------------------|---------------------------------|------------------------|-----------------------------------------------------------|---------------------------------------------------------------------------------------------------------|
| Date: 01/30/2015                               | Station Name: K05 Ea                                     | ast Falls Chu                   | ırch                   | <b>Mezzanine #</b> : 100                                  | Completed By: Chris Loose                                                                               |
|                                                |                                                          |                                 |                        | Summary                                                   |                                                                                                         |
| Video scoping was c<br>faregate array howev    | ompleted and pull string v<br>ver, the duct was at capac | was installec<br>city. Video so | l in the c<br>coping a | communications duct. Vide<br>nd pull string was installed | eo scoping was attempted for the power duct in the d in the power duct from the kiosk to the AFC panel. |
| Scanning is not requ                           | ired at this mezzanine.                                  |                                 |                        |                                                           |                                                                                                         |
|                                                |                                                          |                                 |                        |                                                           |                                                                                                         |
|                                                |                                                          |                                 |                        |                                                           |                                                                                                         |
|                                                |                                                          |                                 |                        |                                                           |                                                                                                         |
|                                                |                                                          | <b>S</b> o/                     | ning                   | of Faregate Array(s)                                      |                                                                                                         |
|                                                | Task O                                                   |                                 | es/No                  | Faregale Array(S)                                         | Notes                                                                                                   |
| Communications Du                              | ict – Faregate Array ( <del>19</del>                     |                                 | es/NO                  |                                                           |                                                                                                         |
| Was video scoping o<br>run?                    | completed for the entire of                              | luct                            | Yes                    | Refer to WMATA East F<br>Church 6inch Comm.av             | Falls Church 3inch Comm.avi and WMATA East Falls i files.                                               |
| Were pull strings ins array?                   | talled at all faregates in t                             | he                              | Yes                    | Installed pull string in 3"                               | duct                                                                                                    |
| Were there any obst<br>details of type and sp  | ructions or blockages? Pr<br>pecific location.           | rovide                          | No                     | No obstructions in 3" du                                  | ct; however, 6" duct collapsed at first faregate                                                        |
| Is the duct at capacit<br>about the dimension  | y? Provide additional deta<br>s of ducts and number of   | ails<br>wires.                  | No                     |                                                           |                                                                                                         |
|                                                |                                                          |                                 |                        |                                                           |                                                                                                         |
|                                                |                                                          |                                 |                        |                                                           |                                                                                                         |
|                                                |                                                          |                                 |                        |                                                           |                                                                                                         |
|                                                |                                                          |                                 |                        |                                                           |                                                                                                         |
|                                                |                                                          |                                 |                        |                                                           |                                                                                                         |
|                                                | 9                                                        |                                 |                        |                                                           |                                                                                                         |
| Power Duct - Farega                            |                                                          |                                 |                        | Г                                                         |                                                                                                         |
| Was video scoping<br>run?                      | completed for the entire                                 | duct                            | No                     | Refer to WMATA East F                                     | Falls Church 6inch Power Faregate.avi file.                                                             |
| Were there any obsta<br>details of type and sp | ructions or blockages? Pr<br>pecific location.           | rovide                          | Yes                    | Due to high capacity of                                   | wires in 6" duct, scoping could not be completed                                                        |
| Is the duct at capacit<br>about the dimensions | y? Provide additional det<br>s of ducts and number of    | ails<br>wires.                  | Yes                    | 6" duct was at 80% cap                                    | acity                                                                                                   |
|                                                |                                                          |                                 |                        |                                                           |                                                                                                         |
|                                                |                                                          |                                 |                        |                                                           |                                                                                                         |
|                                                |                                                          |                                 |                        |                                                           |                                                                                                         |
|                                                |                                                          |                                 |                        |                                                           |                                                                                                         |
|                                                |                                                          |                                 |                        |                                                           |                                                                                                         |