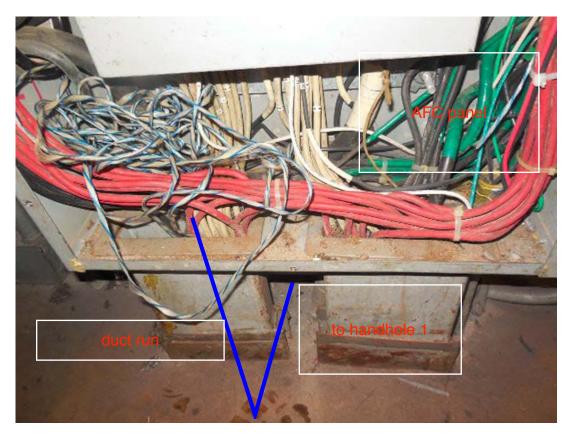

## Photo #3 – K03 Virginia Square: Handhole 3 to AFC panel

Photo #4 – K03 Virginia Square: Duct into AFC panel from handhole 3

|                                                | Mezz                                                     | anine I                         | nspe                   | ection Report (                                           | Scoping)                                                                                                |
|------------------------------------------------|----------------------------------------------------------|---------------------------------|------------------------|-----------------------------------------------------------|---------------------------------------------------------------------------------------------------------|
| Date: 01/30/2015                               | Station Name: K05 Ea                                     | ast Falls Chu                   | ırch                   | <b>Mezzanine #</b> : 100                                  | Completed By: Chris Loose                                                                               |
|                                                |                                                          |                                 |                        | Summary                                                   |                                                                                                         |
| Video scoping was c<br>faregate array howev    | ompleted and pull string v<br>ver, the duct was at capac | was installec<br>city. Video so | l in the c<br>coping a | communications duct. Vide<br>nd pull string was installed | eo scoping was attempted for the power duct in the d in the power duct from the kiosk to the AFC panel. |
| Scanning is not requ                           | ired at this mezzanine.                                  |                                 |                        |                                                           |                                                                                                         |
|                                                |                                                          |                                 |                        |                                                           |                                                                                                         |
|                                                |                                                          |                                 |                        |                                                           |                                                                                                         |
|                                                |                                                          |                                 |                        |                                                           |                                                                                                         |
|                                                |                                                          | <b>S</b> o/                     | ning                   | of Faregate Array(s)                                      |                                                                                                         |
|                                                | Task O                                                   |                                 | es/No                  | Faregale Array(S)                                         | Notes                                                                                                   |
| Communications Du                              | ict – Faregate Array ( <del>19</del>                     |                                 | es/NO                  |                                                           |                                                                                                         |
| Was video scoping o<br>run?                    | completed for the entire of                              | luct                            | Yes                    | Refer to WMATA East F<br>Church 6inch Comm.av             | Falls Church 3inch Comm.avi and WMATA East Falls i files.                                               |
| Were pull strings ins array?                   | talled at all faregates in t                             | he                              | Yes                    | Installed pull string in 3"                               | duct                                                                                                    |
| Were there any obst<br>details of type and sp  | ructions or blockages? Pr<br>pecific location.           | rovide                          | No                     | No obstructions in 3" du                                  | ct; however, 6" duct collapsed at first faregate                                                        |
| Is the duct at capacit<br>about the dimension  | y? Provide additional deta<br>s of ducts and number of   | ails<br>wires.                  | No                     |                                                           |                                                                                                         |
|                                                |                                                          |                                 |                        |                                                           |                                                                                                         |
|                                                |                                                          |                                 |                        |                                                           |                                                                                                         |
|                                                |                                                          |                                 |                        |                                                           |                                                                                                         |
|                                                |                                                          |                                 |                        |                                                           |                                                                                                         |
|                                                |                                                          |                                 |                        |                                                           |                                                                                                         |
|                                                | 9                                                        |                                 |                        |                                                           |                                                                                                         |
| Power Duct - Farega                            |                                                          |                                 |                        | Г                                                         |                                                                                                         |
| Was video scoping<br>run?                      | completed for the entire                                 | duct                            | No                     | Refer to WMATA East F                                     | Falls Church 6inch Power Faregate.avi file.                                                             |
| Were there any obsta<br>details of type and sp | ructions or blockages? Pr<br>pecific location.           | rovide                          | Yes                    | Due to high capacity of                                   | wires in 6" duct, scoping could not be completed                                                        |
| Is the duct at capacit<br>about the dimensions | y? Provide additional det<br>s of ducts and number of    | ails<br>wires.                  | Yes                    | 6" duct was at 80% cap                                    | acity                                                                                                   |
|                                                |                                                          |                                 |                        |                                                           |                                                                                                         |
|                                                |                                                          |                                 |                        |                                                           |                                                                                                         |
|                                                |                                                          |                                 |                        |                                                           |                                                                                                         |
|                                                |                                                          |                                 |                        |                                                           |                                                                                                         |
|                                                |                                                          |                                 |                        |                                                           |                                                                                                         |