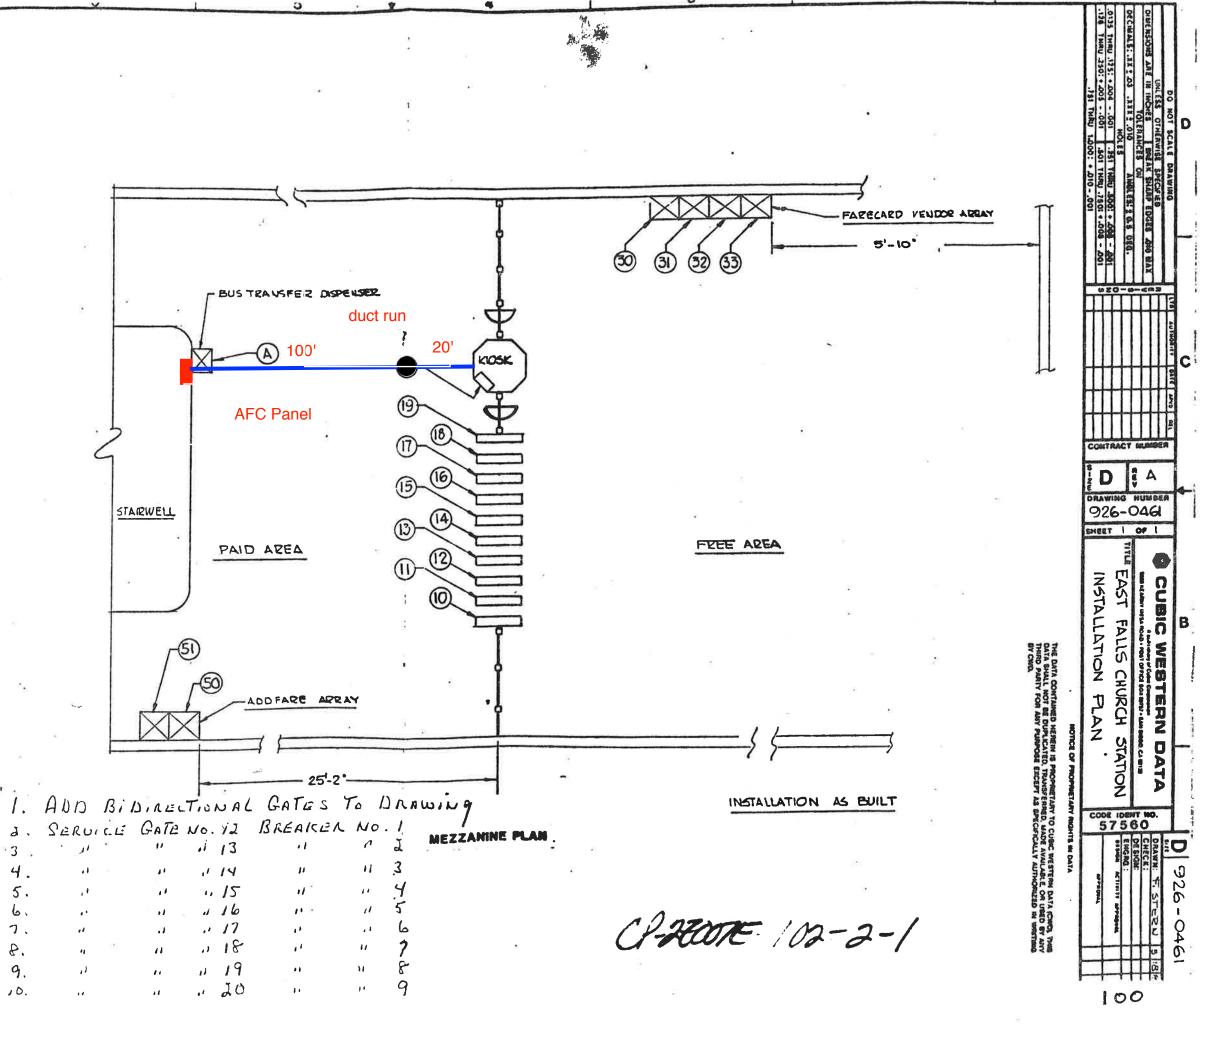

## Photo #3 – K03 Virginia Square: Handhole 3 to AFC panel

Photo #4 – K03 Virginia Square: Duct into AFC panel from handhole 3

|                                                | Mezz                                                     | anine I                         | nspe                   | ection Report (                                           | Scoping)                                                                                                |
|------------------------------------------------|----------------------------------------------------------|---------------------------------|------------------------|-----------------------------------------------------------|---------------------------------------------------------------------------------------------------------|
| Date: 01/30/2015                               | Station Name: K05 Ea                                     | ast Falls Chu                   | ırch                   | <b>Mezzanine #</b> : 100                                  | Completed By: Chris Loose                                                                               |
|                                                |                                                          |                                 |                        | Summary                                                   |                                                                                                         |
| Video scoping was c<br>faregate array howev    | ompleted and pull string v<br>ver, the duct was at capac | was installec<br>city. Video so | l in the c<br>coping a | communications duct. Vide<br>nd pull string was installed | eo scoping was attempted for the power duct in the d in the power duct from the kiosk to the AFC panel. |
| Scanning is not requ                           | ired at this mezzanine.                                  |                                 |                        |                                                           |                                                                                                         |
|                                                |                                                          |                                 |                        |                                                           |                                                                                                         |
|                                                |                                                          |                                 |                        |                                                           |                                                                                                         |
|                                                |                                                          |                                 |                        |                                                           |                                                                                                         |
|                                                |                                                          | <b>S</b> o/                     | ning                   | of Faregate Array(s)                                      |                                                                                                         |
|                                                | Task O                                                   |                                 | es/No                  | Faregale Array(S)                                         | Notes                                                                                                   |
| Communications Du                              | ict – Faregate Array ( <del>19</del>                     |                                 | es/NO                  |                                                           |                                                                                                         |
| Was video scoping o<br>run?                    | completed for the entire of                              | luct                            | Yes                    | Refer to WMATA East F<br>Church 6inch Comm.av             | Falls Church 3inch Comm.avi and WMATA East Falls i files.                                               |
| Were pull strings ins array?                   | talled at all faregates in t                             | he                              | Yes                    | Installed pull string in 3"                               | duct                                                                                                    |
| Were there any obst<br>details of type and sp  | ructions or blockages? Pr<br>pecific location.           | rovide                          | No                     | No obstructions in 3" du                                  | ct; however, 6" duct collapsed at first faregate                                                        |
| Is the duct at capacit<br>about the dimension  | y? Provide additional deta<br>s of ducts and number of   | ails<br>wires.                  | No                     |                                                           |                                                                                                         |
|                                                |                                                          |                                 |                        |                                                           |                                                                                                         |
|                                                |                                                          |                                 |                        |                                                           |                                                                                                         |
|                                                |                                                          |                                 |                        |                                                           |                                                                                                         |
|                                                |                                                          |                                 |                        |                                                           |                                                                                                         |
|                                                |                                                          |                                 |                        |                                                           |                                                                                                         |
|                                                | 9                                                        |                                 |                        |                                                           |                                                                                                         |
| Power Duct - Farega                            |                                                          |                                 |                        | Г                                                         |                                                                                                         |
| Was video scoping<br>run?                      | completed for the entire                                 | duct                            | No                     | Refer to WMATA East F                                     | Falls Church 6inch Power Faregate.avi file.                                                             |
| Were there any obsta<br>details of type and sp | ructions or blockages? Pr<br>pecific location.           | rovide                          | Yes                    | Due to high capacity of                                   | wires in 6" duct, scoping could not be completed                                                        |
| Is the duct at capacit<br>about the dimensions | y? Provide additional det<br>s of ducts and number of    | ails<br>wires.                  | Yes                    | 6" duct was at 80% cap                                    | acity                                                                                                   |
|                                                |                                                          |                                 |                        |                                                           |                                                                                                         |
|                                                |                                                          |                                 |                        |                                                           |                                                                                                         |
|                                                |                                                          |                                 |                        |                                                           |                                                                                                         |
|                                                |                                                          |                                 |                        |                                                           |                                                                                                         |
|                                                |                                                          |                                 |                        |                                                           |                                                                                                         |

|                                        | Scoping of Power Duct - Kiosk to AFC Panel                            |               |                          |                                                              |  |
|----------------------------------------|-----------------------------------------------------------------------|---------------|--------------------------|--------------------------------------------------------------|--|
|                                        | Yes/No                                                                |               | Notes                    |                                                              |  |
| Kiosk to Handho                        | le 1 (20' run)                                                        |               |                          |                                                              |  |
| Was video scopi<br>conduit run?        | ing completed for the entire duct /                                   | Yes           | Refer to V<br>AFC.avi fi | VMATA East Falls Church 6inch Power Kiosk to HH1, HH1 to le. |  |
| Was pull string ir                     | nstalled?                                                             | Yes           |                          |                                                              |  |
|                                        | bstructions or blockages? Provide d specific location.                | No            |                          |                                                              |  |
|                                        | luit at capacity? Provide additional dimensions of duct / conduit and | No            | 6" duct les              | ss than 15 wires                                             |  |
| Handhole 1 to Al                       | FC Panel (100' run)                                                   |               | •                        |                                                              |  |
| Was video scopi<br>conduit run?        | ing completed for the entire duct /                                   | Yes           | Refer to V<br>AFC.avi fi | VMATA East Falls Church 6inch Power Kiosk to HH1, HH1 to le. |  |
| Was pull string ir                     | nstalled?                                                             | Yes           |                          |                                                              |  |
| Were there any o<br>details of type an | obstructions or blockages? Provide d specific location.               | No            |                          |                                                              |  |
|                                        | luit at capacity? Provide additional dimensions of duct / conduit and | No            | 6" duct les              | ss than 15 wires                                             |  |
|                                        |                                                                       | 1             | T                        |                                                              |  |
|                                        |                                                                       |               |                          |                                                              |  |
|                                        |                                                                       |               |                          |                                                              |  |
|                                        |                                                                       |               |                          |                                                              |  |
|                                        |                                                                       |               |                          |                                                              |  |
|                                        |                                                                       |               |                          | Next Oferra                                                  |  |
|                                        |                                                                       | Observation   | ns / Issues /            | Next Steps                                                   |  |
| Total power duct                       | run from kiosk to AFC panel is app                                    | roximately 12 | 20'.                     |                                                              |  |
|                                        |                                                                       |               |                          |                                                              |  |
|                                        |                                                                       |               | Sign Off                 |                                                              |  |
|                                        | GFP Representa                                                        | tive          |                          | WMATA PRGM                                                   |  |
| Name:                                  | Zach Fitzwater                                                        |               |                          |                                                              |  |
| Signature:                             | 1 J = forder                                                          |               |                          |                                                              |  |
| Date:                                  | 01/30/2015                                                            |               |                          |                                                              |  |