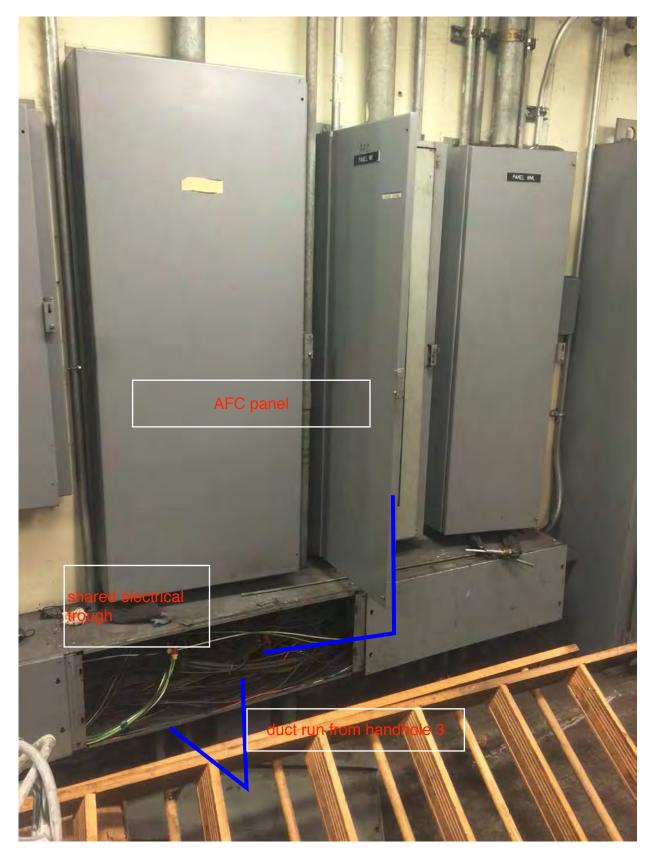

## Photo #3 – K03 Virginia Square: Handhole 3 to AFC panel

Photo #4 – K03 Virginia Square: Duct into AFC panel from handhole 3

|                                                | Mezz                                                     | anine I                         | nspe                   | ection Report (                                           | Scoping)                                                                                                |
|------------------------------------------------|----------------------------------------------------------|---------------------------------|------------------------|-----------------------------------------------------------|---------------------------------------------------------------------------------------------------------|
| Date: 01/30/2015                               | Station Name: K05 Ea                                     | ast Falls Chu                   | ırch                   | <b>Mezzanine #</b> : 100                                  | Completed By: Chris Loose                                                                               |
|                                                |                                                          |                                 |                        | Summary                                                   |                                                                                                         |
| Video scoping was c<br>faregate array howev    | ompleted and pull string v<br>ver, the duct was at capac | was installec<br>city. Video so | l in the c<br>coping a | communications duct. Vide<br>nd pull string was installed | eo scoping was attempted for the power duct in the d in the power duct from the kiosk to the AFC panel. |
| Scanning is not requ                           | ired at this mezzanine.                                  |                                 |                        |                                                           |                                                                                                         |
|                                                |                                                          |                                 |                        |                                                           |                                                                                                         |
|                                                |                                                          |                                 |                        |                                                           |                                                                                                         |
|                                                |                                                          |                                 |                        |                                                           |                                                                                                         |
|                                                |                                                          | <b>S</b> o/                     | ning                   | of Faregate Array(s)                                      |                                                                                                         |
|                                                | Task O                                                   |                                 | es/No                  | Faregale Array(S)                                         | Notes                                                                                                   |
| Communications Du                              | ict – Faregate Array ( <del>19</del>                     |                                 | es/NO                  |                                                           |                                                                                                         |
| Was video scoping o<br>run?                    | completed for the entire of                              | luct                            | Yes                    | Refer to WMATA East F<br>Church 6inch Comm.av             | Falls Church 3inch Comm.avi and WMATA East Falls i files.                                               |
| Were pull strings ins array?                   | talled at all faregates in t                             | he                              | Yes                    | Installed pull string in 3"                               | duct                                                                                                    |
| Were there any obst<br>details of type and sp  | ructions or blockages? Pr<br>pecific location.           | rovide                          | No                     | No obstructions in 3" du                                  | ct; however, 6" duct collapsed at first faregate                                                        |
| Is the duct at capacit<br>about the dimension  | y? Provide additional deta<br>s of ducts and number of   | ails<br>wires.                  | No                     |                                                           |                                                                                                         |
|                                                |                                                          |                                 |                        |                                                           |                                                                                                         |
|                                                |                                                          |                                 |                        |                                                           |                                                                                                         |
|                                                |                                                          |                                 |                        |                                                           |                                                                                                         |
|                                                |                                                          |                                 |                        |                                                           |                                                                                                         |
|                                                |                                                          |                                 |                        |                                                           |                                                                                                         |
|                                                | 9                                                        |                                 |                        |                                                           |                                                                                                         |
| Power Duct - Farega                            |                                                          |                                 |                        | Г                                                         |                                                                                                         |
| Was video scoping<br>run?                      | completed for the entire                                 | duct                            | No                     | Refer to WMATA East F                                     | Falls Church 6inch Power Faregate.avi file.                                                             |
| Were there any obsta<br>details of type and sp | ructions or blockages? Pr<br>pecific location.           | rovide                          | Yes                    | Due to high capacity of                                   | wires in 6" duct, scoping could not be completed                                                        |
| Is the duct at capacit<br>about the dimensions | y? Provide additional det<br>s of ducts and number of    | ails<br>wires.                  | Yes                    | 6" duct was at 80% cap                                    | acity                                                                                                   |
|                                                |                                                          |                                 |                        |                                                           |                                                                                                         |
|                                                |                                                          |                                 |                        |                                                           |                                                                                                         |
|                                                |                                                          |                                 |                        |                                                           |                                                                                                         |
|                                                |                                                          |                                 |                        |                                                           |                                                                                                         |
|                                                |                                                          |                                 |                        |                                                           |                                                                                                         |