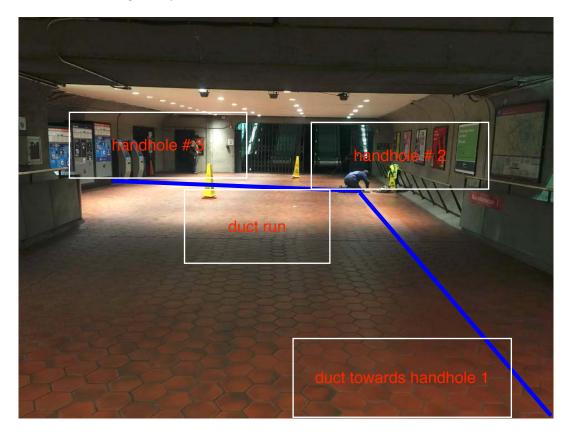

Photo #1 – K03 Virginia Square: Duct run from kiosk to handhole 1

Photo #2 – K03 Virginia Square: Duct run from kiosk to handhole 2 and handhole 3