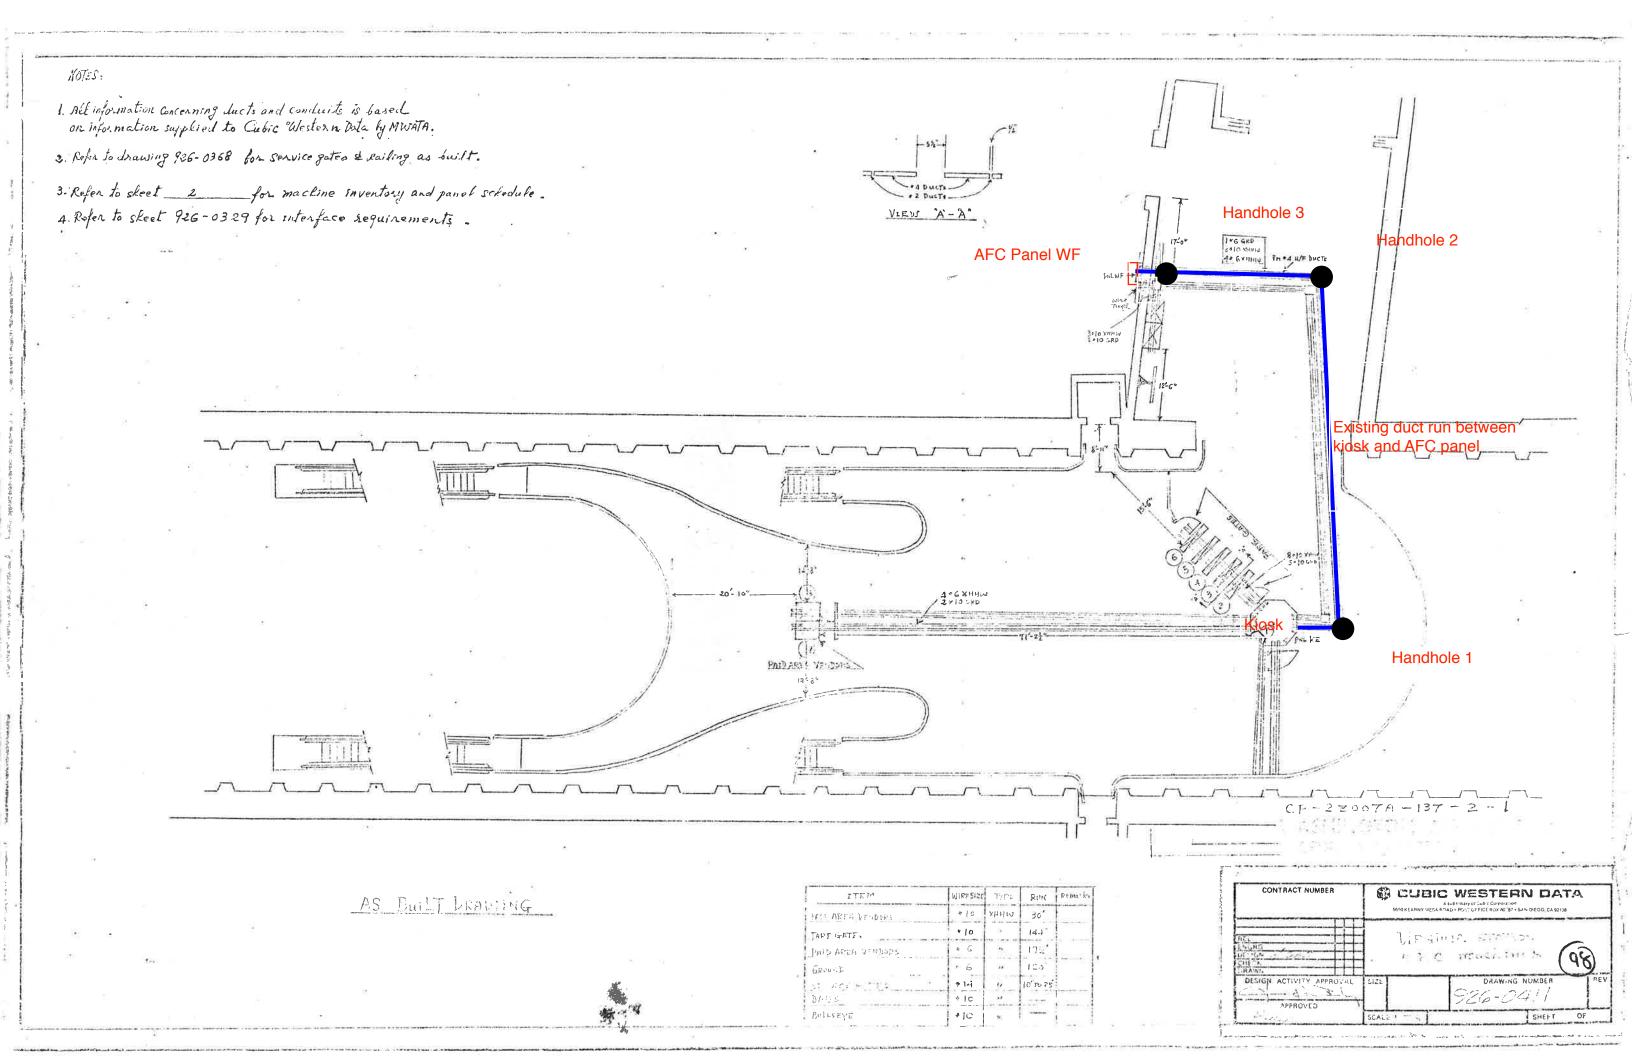

|                                                                                                                           | Scoping                                                                                  | g of Powe   | r Duct - K                                                                           | osk to AFC Panel                                                                                           |  |  |
|---------------------------------------------------------------------------------------------------------------------------|------------------------------------------------------------------------------------------|-------------|--------------------------------------------------------------------------------------|------------------------------------------------------------------------------------------------------------|--|--|
|                                                                                                                           | Task                                                                                     | Yes/No      | Notes                                                                                |                                                                                                            |  |  |
| Kiosk to Handho                                                                                                           | le 1 (5' run)                                                                            |             |                                                                                      |                                                                                                            |  |  |
| Was video scopi<br>conduit run?                                                                                           | ng completed for the entire duct /                                                       | Yes         | Refer to '                                                                           | WMATA Virginia Square 6inch Power Kiosk to HH1 (2).avi"                                                    |  |  |
| Was pull string ir                                                                                                        | nstalled?                                                                                | Yes         |                                                                                      |                                                                                                            |  |  |
| Were there any obstructions or blockages? Provide details of type and specific location.                                  |                                                                                          | No          |                                                                                      |                                                                                                            |  |  |
| Is the duct / cond<br>details about the<br>number of wires.                                                               | uit at capacity? Provide additional dimensions of duct / conduit and                     | No          |                                                                                      | Two ducts were identified, one holding CAT 6 and the 6" duct holds the power wires with less than 10 wires |  |  |
| Handhole 1 to Ha                                                                                                          | andhole 2 (70' run)                                                                      |             | 1                                                                                    |                                                                                                            |  |  |
| Was video scopi<br>conduit run?                                                                                           | ng completed for the entire duct /                                                       | Yes         | Refer to "WMATA Virginia Square 6inch Power HH1 to HH2 (1).avi"                      |                                                                                                            |  |  |
| Was pull string ir                                                                                                        | nstalled?                                                                                | Yes         |                                                                                      |                                                                                                            |  |  |
| Were there any o<br>details of type an                                                                                    | bstructions or blockages? Provide<br>d specific location.                                | No          |                                                                                      |                                                                                                            |  |  |
| details about the number of wires.                                                                                        | uit at capacity? Provide additional dimensions of duct / conduit and                     | No          | 6" duct less than 10 wires                                                           |                                                                                                            |  |  |
| Handhole 2 to Ha                                                                                                          | andhole 3 (35' run)                                                                      | -           | 1                                                                                    |                                                                                                            |  |  |
| Was video scoping completed for the entire duct / conduit run?                                                            |                                                                                          | Yes         | Refer to "WMATA Virginia Square 6inch Power HH2 to HH3 (1).avi"                      |                                                                                                            |  |  |
| Was pull string ir                                                                                                        | Was pull string installed?                                                               |             |                                                                                      |                                                                                                            |  |  |
| Were there any obstructions or blockages? Provide details of type and specific location.                                  |                                                                                          | No          | Some congestion due to spray foam inside the duct, but the duct is in good condition |                                                                                                            |  |  |
|                                                                                                                           | uit at capacity? Provide additional dimensions of duct / conduit and                     | No          | 6" duct less than 10 wires                                                           |                                                                                                            |  |  |
| Handhole 3 to AF                                                                                                          | FC Panel (5' run)                                                                        |             | <u> </u>                                                                             |                                                                                                            |  |  |
| Was video scoping completed for the entire duct / conduit run?                                                            |                                                                                          | No          | 90 degree                                                                            | 90 degree bend precluded scoping.                                                                          |  |  |
| Was pull string ir                                                                                                        | nstalled?                                                                                | Yes         |                                                                                      |                                                                                                            |  |  |
|                                                                                                                           | Were there any obstructions or blockages? Provide details of type and specific location. |             |                                                                                      |                                                                                                            |  |  |
| Is the duct / conduit at capacity? Provide additional details about the dimensions of duct / conduit and number of wires. |                                                                                          | No          | 6" duct le                                                                           | 6" duct less than 10 wires                                                                                 |  |  |
|                                                                                                                           |                                                                                          | Observatio  | ns / Issues                                                                          | / Next Steps                                                                                               |  |  |
| Total power duct                                                                                                          | run from the kiosk to AFC panel is a                                                     | approximate | -                                                                                    |                                                                                                            |  |  |
|                                                                                                                           | I                                                                                        |             | Sign Off                                                                             |                                                                                                            |  |  |
|                                                                                                                           | GFP Representa                                                                           | tive        |                                                                                      | WMATA PRGM                                                                                                 |  |  |
| Name:                                                                                                                     | Mike Butler                                                                              |             |                                                                                      |                                                                                                            |  |  |
| Signature:                                                                                                                | Mizun                                                                                    |             |                                                                                      |                                                                                                            |  |  |
| Date:                                                                                                                     | 02/24/2015                                                                               |             |                                                                                      |                                                                                                            |  |  |
|                                                                                                                           |                                                                                          |             |                                                                                      |                                                                                                            |  |  |