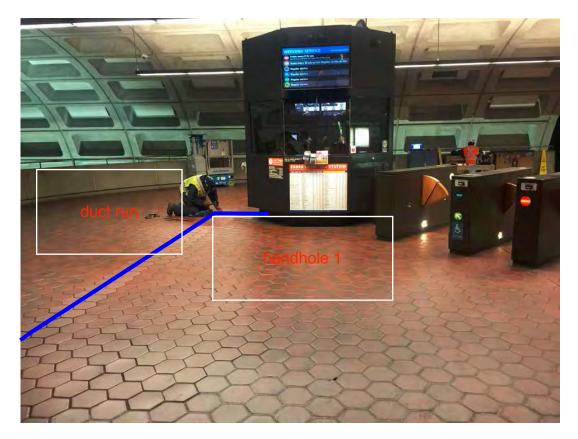

Photo #1 – K03 Virginia Square: Duct run from kiosk to handhole 1

Photo #2 – K03 Virginia Square: Duct run from kiosk to handhole 2 and handhole 3